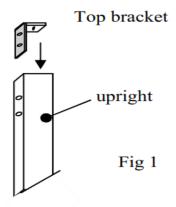

Attach all five "Top Brackets" (A48FS-16) to the top of the five upright posts as shown in (Fig 1) The Bracket sits inside the post.

Next locate the "Std Foot" (A48FS-T) and attach it to the opposite end of the upright posts as shown in (Fig 2) The groove allows for slight height adjustment for uneven ground.