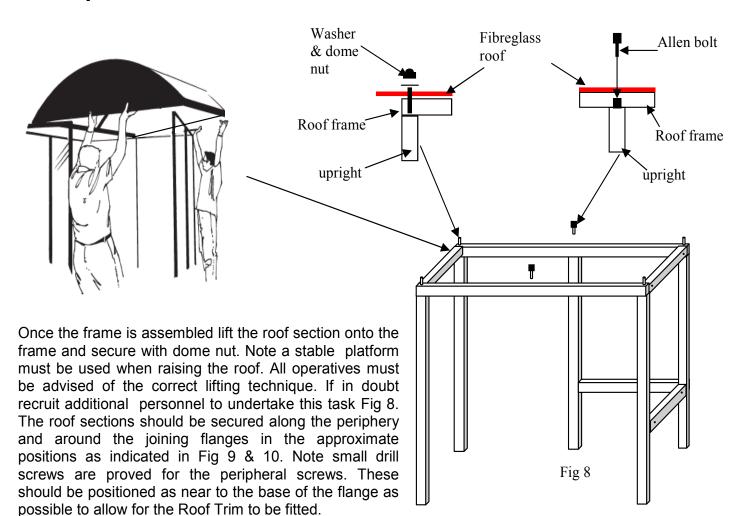

#### 2 half's of the shelter

The method of construction is to assemble the frame and roof then when complete move the shelter into position and secure to the wall. Select the back single upright, one horizontal bar, the side bar and the next upright in the sequence. Firstly, slide a horizontal bar (groove up) onto the upright brackets and loosely secure using M6x12 screws. Then, attach the next upright in a similar manner. Slide a plastic panel into place between the glazing angle and glazing bead studs, ensuring that it is correctly located in the horizontal groove. Then place the roof bar over the upright studs (or insert a M8 allen bolt) again ensuring that the plastic is correctly located in the upper groove, Once attached tighten the bolts loosely in place. If appropriate fix the Tie Bar as the construction of the shelter continues. See Fig 4

Examine the layout drawing for your shelter and continue the construction until the frame is complete. Note when fitting the end bars they are easier to fit if the corner is lifted slightly.

If the shelter is over 2 metres long it is advisable that the tie and both sides are fitted as the assembly progresses i.e. to form rectangular roof structures. See Fig 5. This is particularly important in the building of "CC" type and Back Wall shelters as the frame is unstable until the assembly is complete. For this reason it is also not advisable to attempt construction on windy days.