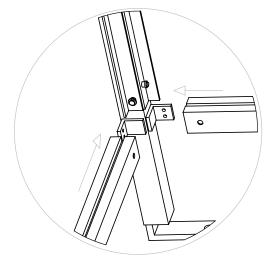

#### Step 2

with one person holding the "Uprights Corner" (**A48FS-2C**) upright.

Fig 3

Line up two of the "Horizontals Full Bay" (A48FS-8) so that the (L) shaped bracket fits inside the end as shown in (Fig 3 and 4).