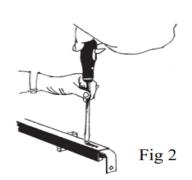

Attach all five "Top Brackets" (A48FS-16) to the top of the five upright posts as shown in (Fig 1) The Bracket sits inside the post.

Next locate the "Std Foot" (A48FS-T) and attach it to the opposite end of the upright posts as shown in (Fig 2) The groove allows for slight height adjustment for uneven ground.