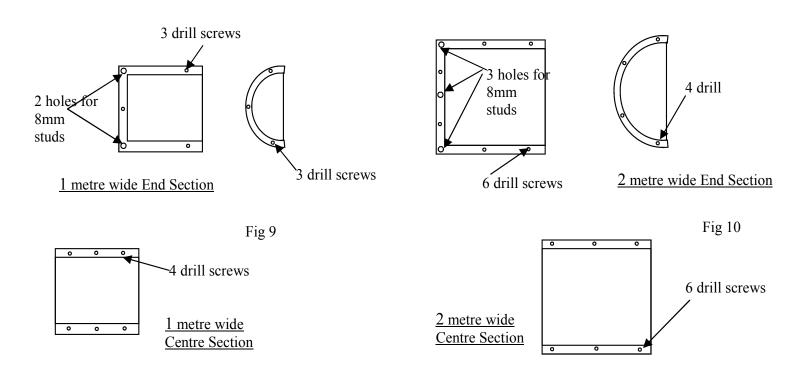

Examine the layout drawing for your shelter and continue the construction until the frame is complete. Note when fitting the end bars they are easier to fit if the corner is lifted slightly.

If the shelter is over 2 metres long it is advisable that the tie and both sides are fitted as the assembly progresses i.e. to form rectangular roof structures. See Fig 5. This is particularly important in the building of "CC" type and Back Wall shelters as the frame is unstable until the assembly is complete. For this reason it is also not advisable to attempt construction on windy days.