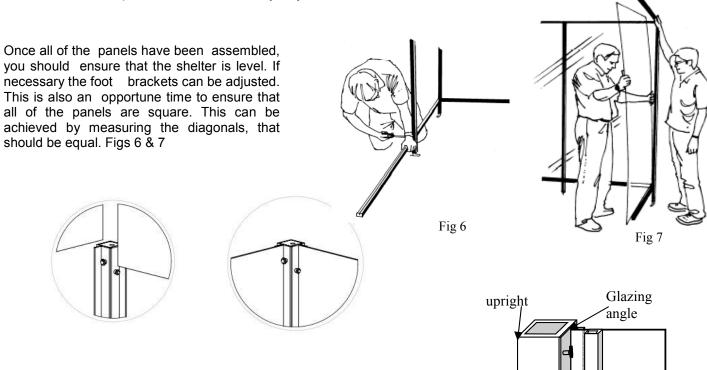

#### 2 half's of the shelter

The method of construction is to assemble the frame and roof then when complete move the shelter into position and secure to the wall. Select the back single upright, one horizontal bar, the side bar and the next upright in the sequence. Firstly, slide a horizontal bar (groove up) onto the upright brackets and loosely secure using M6x12 screws. Then, attach the next upright in a similar manner. Slide a plastic panel into place between the glazing angle and glazing bead studs, ensuring that it is correctly located in the horizontal groove. Then place the roof bar over the upright studs (or insert a M8 allen bolt) again ensuring that the plastic is correctly located in the upper groove, Once attached tighten the bolts loosely in place. If appropriate fix the Tie Bar as the construction of the shelter continues. See Fig 4

Examine the layout drawing for your shelter and continue the construction until the frame is complete. Note when fitting the end bars they are easier to fit if the corner is lifted slightly.

If the shelter is over 2 metres long it is advisable that the tie and both sides are fitted as the assembly progresses i.e. to form rectangular roof structures. See Fig 5. This is particularly important in the building of "CC" type and Back Wall shelters as the frame is unstable until the assembly is complete. For this reason it is also not advisable to attempt construction on windy days.