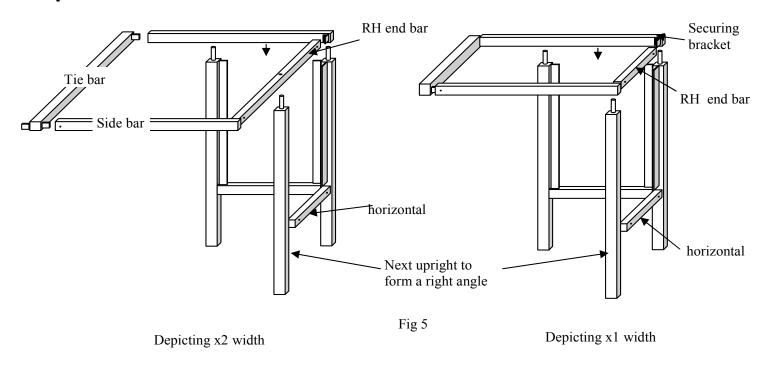

Examine the layout drawing for your shelter and continue the construction until the frame is complete. Note when fitting the end bars they are easier to fit if the corner is lifted slightly.

If the shelter is over 2 metres long it is advisable that the tie and both sides are fitted as the assembly progresses i.e. to form rectangular roof structures. See Fig 5. This is particularly important in the building of "CC" type and Back Wall shelters as the frame is unstable until the assembly is complete. For this reason it is also not advisable to attempt construction on windy days.