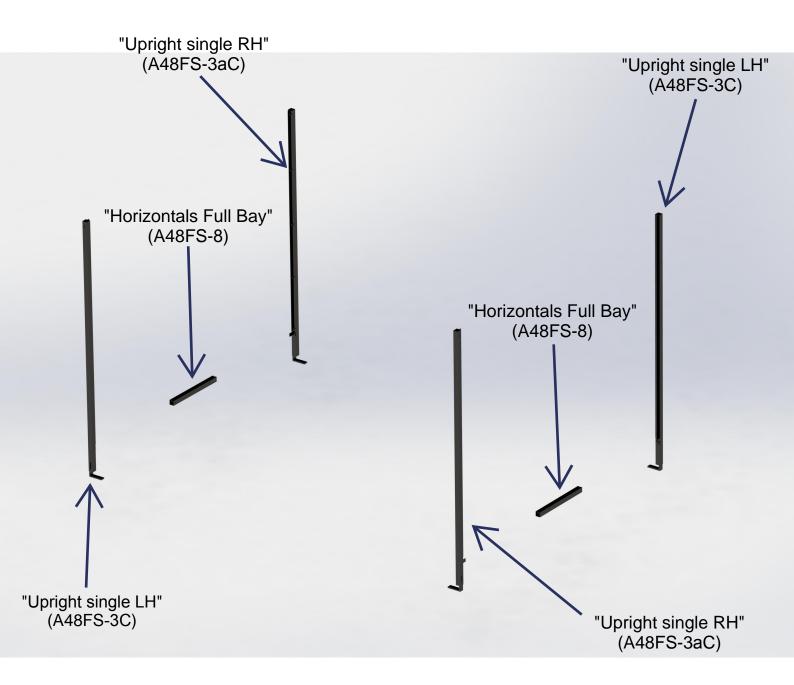

#### Step 2

with one person holding the "Uprights Corner" (**A48FS-2C**) upright.

Fig 3

Line up two of the "Horizontals Full Bay" (A48FS-8) so that the (L) shaped bracket fits inside the end as shown in (Fig 3 and 4).