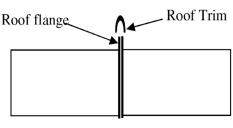

Once the roof has been secured to the roof frame the Roof Trim can be tapped into place over the roof flange. Fig 11

Fig 11