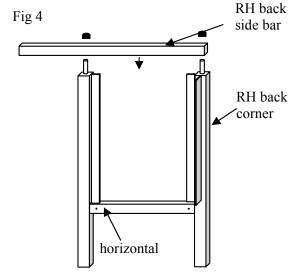

#### Step 2

with one person holding the "Uprights Corner" (**A48FS-2C**) upright.

Fig 3

Line up two of the "Horizontals Full Bay" (A48FS-8) so that the (L) shaped bracket fits inside the end as shown in (Fig 3 and 4).

#### 2 half's of the shelter

The method of construction is to assemble the frame and roof then when complete move the shelter into position and secure to the wall. Select the back single upright, one horizontal bar, the side bar and the next upright in the sequence. Firstly, slide a horizontal bar (groove up) onto the upright brackets and loosely secure using M6x12 screws. Then, attach the next upright in a similar manner. Slide a plastic panel into place between the glazing angle and glazing bead studs, ensuring that it is correctly located in the horizontal groove. Then place the roof bar over the upright studs (or insert a M8 allen bolt) again ensuring that the plastic is correctly located in the upper groove, Once attached tighten the bolts loosely in place. If appropriate fix the Tie Bar as the construction of the shelter continues. See Fig 4