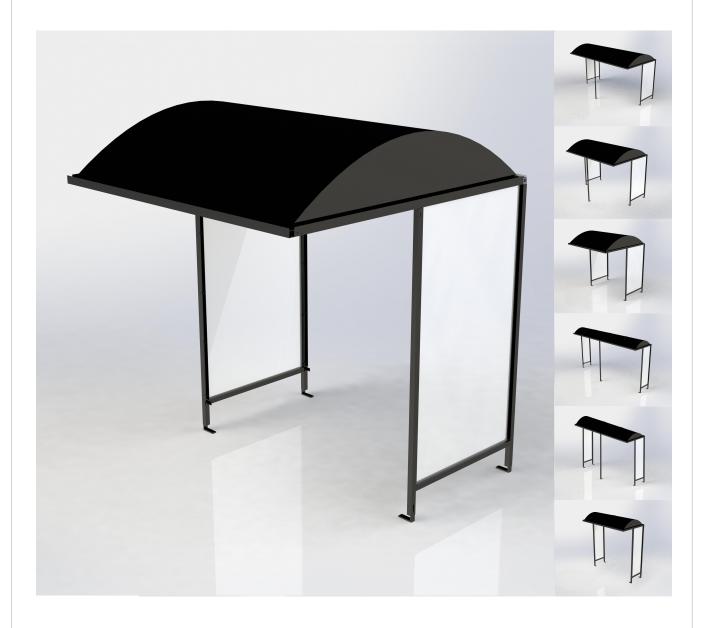

# Assembly Instructions For Premier Open Fronted Smoking Shelter

**Shelter type: Smoking Shelter** 

SR0054-01-290617-UK